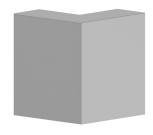

## Outer corner BRS 60x170/80, steel, zinc

## **Technical features**

| Width                 | 170 mm         |
|-----------------------|----------------|
| Depth                 | 62 mm          |
| Number of covers      | 1              |
| Cover width 1         | 80 mm          |
| Symmetric             | yes            |
| Model                 | moulded hood   |
| Angle                 | 90 - 90 °      |
| Material              | steel          |
| Halogen free          | yes            |
| Surface protection    | pre-galvanised |
| Colour                | other          |
| Mounting method cover | inner lying    |
|                       |                |