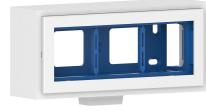

## Appliance box triple LFG 15x30-9010, plastic hf, pure white

## **Technical features**

| Assembly arrangement | Surface mounted box     |
|----------------------|-------------------------|
| Number of units      | 3                       |
| Mounting direction   | horizontal and vertical |
| Material             | plastic                 |
| Halogen free         | yes                     |
| Colour               | white                   |
| RAL-number (similar) | 9010                    |
| With cover frame     | yes                     |
| With duct entry      | yes                     |
| Width of device      | 135 mm                  |
| Height of device     | 45 mm                   |
|                      |                         |