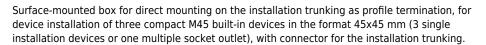

## Appliance box triple LFG 15x30-9010, plastic hf, pure white

## **Technical features**

| Assembly arrangement | Surface mounted box     |
|----------------------|-------------------------|
| Number of units      | 3                       |
| Mounting direction   | horizontal and vertical |
| Material             | plastic                 |
| Halogen free         | yes                     |
| Colour               | white                   |
| RAL-number (similar) | 9010                    |
| With cover frame     | yes                     |
| With duct entry      | yes                     |
| Width of device      | 135 mm                  |
| Height of device     | 45 mm                   |
|                      |                         |