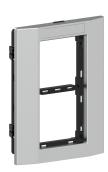

## **Product description**

Double mounting frame for accommodating compact M45 built-in devices in 45x45 mm format (2 single installation devices or one multiple socket outlet), consisting of mounting support and cover frame with labelling field 8x40mm, for installation in wall trunking and service poles with a 76.5 mm wide fixing track, for vertical device installation.